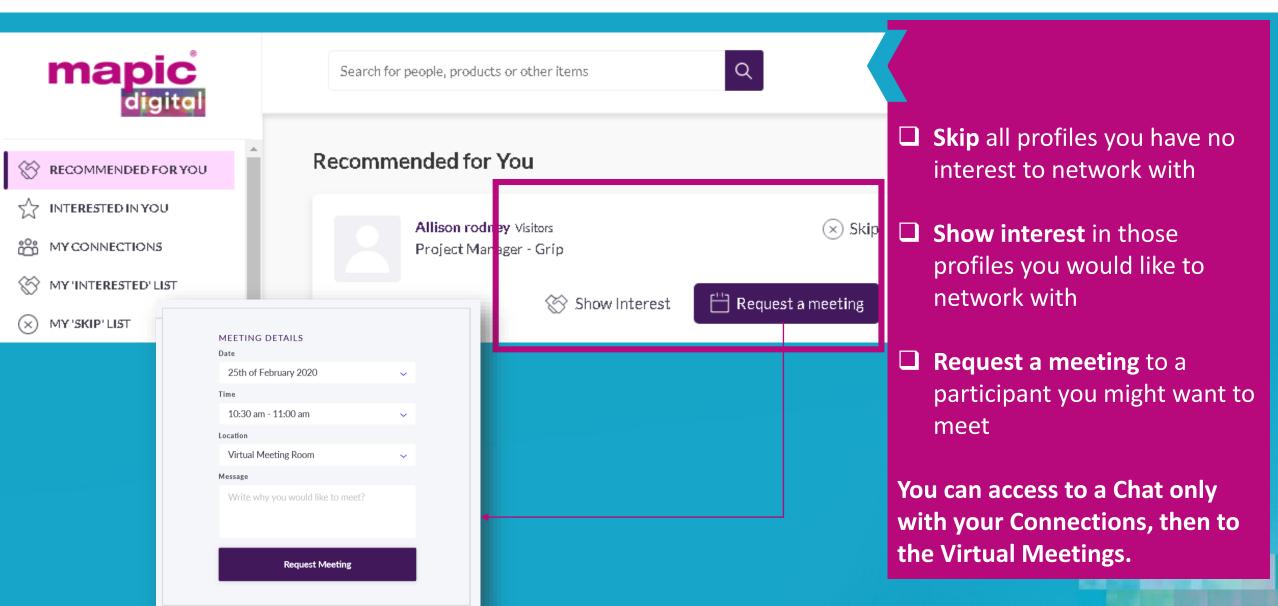

# Your options to network

# Your networking lists

| mapic <sup>®</sup>   | Search for people, products or other items |                                                     |
|----------------------|--------------------------------------------|-----------------------------------------------------|
| RECOMMENDED FOR YOU  | Recommended for You                        | Interested in you Find here all participants having |
|                      | Allison rodney Visitors                    | shown interest in your profile.                     |
|                      | Project Manager - Grip                     | □ My connections                                    |
| MY 'INTERESTED' LIST |                                            | A connection is made only when                      |
| 🛞 MY 'SKIP' LIST     | Show Interest                              | Request a meeting interest is mutual.               |
| Ŭ                    |                                            | My "Interested" list                                |
|                      |                                            | All participants you've shown                       |
|                      |                                            | interest in their profiles.                         |

anonymous. You can browse again this list at

□ My "Skip" list

Skipping participants is

any time and show interest.

Retrieve **all meetings** in 'My schedule' section to monitor and organize your agenda.

The **conference sessions** you are interested in participating will also be part of this section.

**Filter** on dates and meeting status to see your upcoming meeting and sessions.