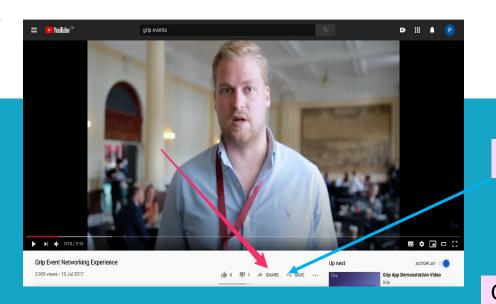

### **Embedded video instructions**

 State later
 Share

 State later
 Share

 State later
 Share

 State width="560" height="315"

 Src="https://www.youtube.com/embed/bw

 LQEklIpa" from border = 0

 allow="accelerometer; autoplay;