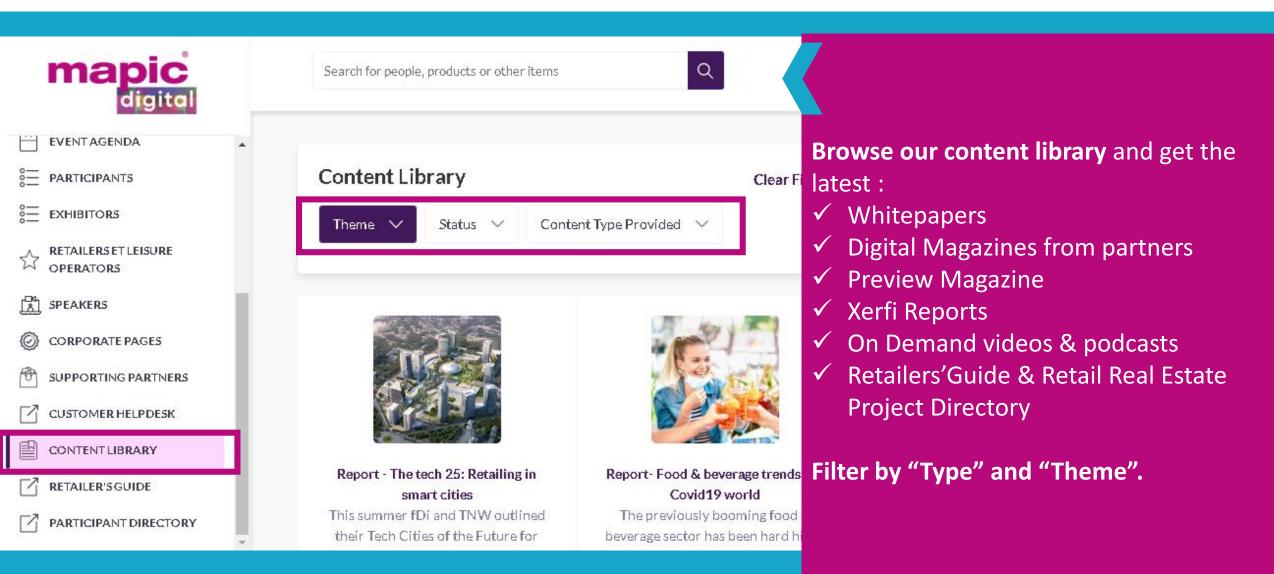

scheduled start time. You can join the meeting from your confirmation email or the platform by clicking:

JOIN

Give anonymous feedback on your meeting with "Good", "Bad" or "Didn't Happen" and give a reason for your rating to qualify your post-event follow-ups

RATE

# 4 Steps to get a calendar full of meetings



### **CONFERENCE PROGRAMME**



## **Discover our Conferences**





### **Attend a session**





From the "Event Agenda" click on the conference session you would like to watch

To access the session, just click on "Add to Schedule", you will then be able to view the session if it is live or recorded.

**If the session is upcoming**, it will be added in your calendar and you will be reminded by a notification when it starts.



### **CONTENT LIBRARY**



### Find a content







### **DISCOVER MORE SECTIONS**



# What are these sections are for ? mapic digital