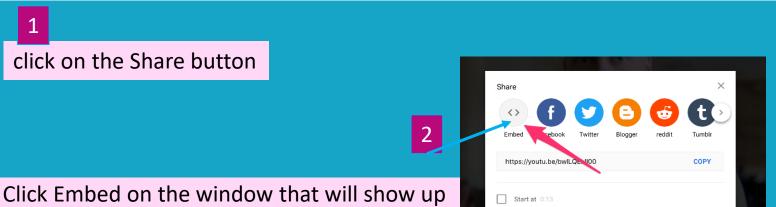

### **Embedded video instructions**

 State later
 Share

 State later
 Share

 State later
 Share

 State width="560" height="315"

 Src="https://www.youtube.com/embed/bw

 LQEklIpa" from border = 0

 allow="accelerometer; autoplay;

 encrypted-media; gyroscope; picture 

 in-picture" allowfullscreen>

 Image: Start at 0:13

 EMBED OPTIONS

 Show player controls.

 Enable privacy-enhanced mode. ①

Copy the highlighted part of the code (the link between quotation marks):

Paste the link in your profile Note that to embed the video it must be either Public or Unlisted - Private videos cannot be embedded.

 $\times$ 

3