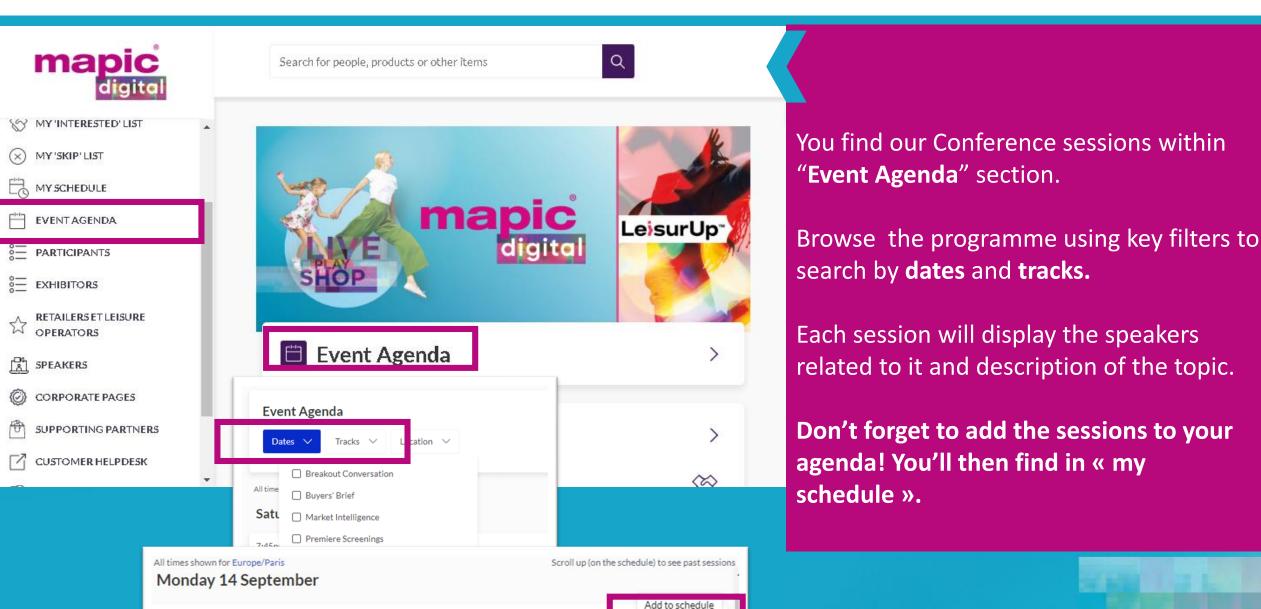

### **CONFERENCE PROGRAMME**

## **Discover our Conferences**

### **Attend a session**

From the "Event Agenda" click on the conference session you would like to watch

To access the session, just click on "Add to Schedule", you will then be able to view the session if it is live or recorded.

**If the session is upcoming**, it will be added in your calendar and you will be reminded by a notification when it starts.