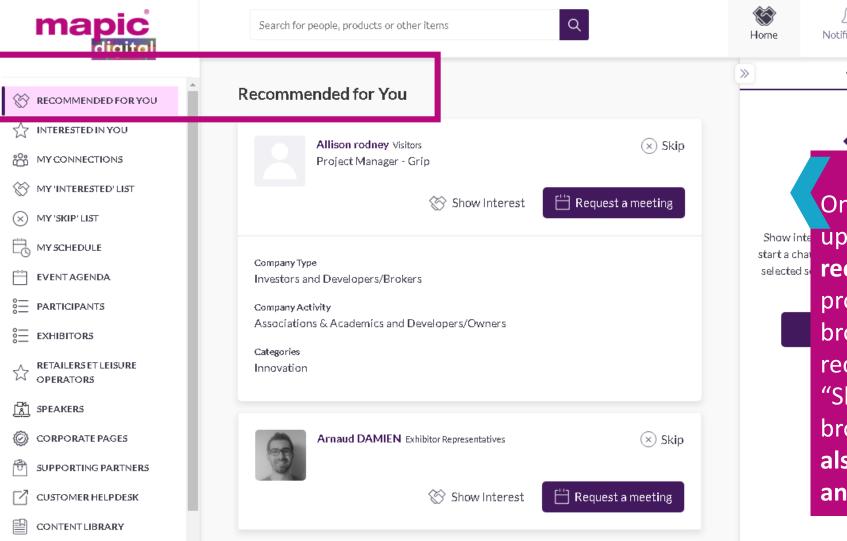

### Your recommendations

**RETAILER'S GUIDE** 

 $\Box A$ 

ne Ontifications Profile en

Once logged in and your profile updated, you'll get **contact recommendations**. The more your profile is completed and the more you browse participants, the more recommendations will be refined. "Skip" or "Show interest" when browsing participants . If someone is also interested in you, chat with them and grow your networking.

# Your networking lists

| mapic <sup>®</sup>   | Search for people, products or other items |                                                     |
|----------------------|--------------------------------------------|-----------------------------------------------------|
| RECOMMENDED FOR YOU  | Recommended for You                        | Interested in you Find here all participants having |
|                      | Allison rodney Visitors                    | shown interest in your profile.                     |
|                      | Project Manager - Grip                     | □ My connections                                    |
| MY 'INTERESTED' LIST |                                            | A connection is made only when                      |
| 🛞 MY 'SKIP' LIST     | Show Interest                              | Request a meeting interest is mutual.               |
| Ŭ                    |                                            | My "Interested" list                                |
|                      |                                            | All participants you've shown                       |
|                      |                                            | interest in their profiles.                         |

anonymous. You can browse again this list at

□ My "Skip" list

Skipping participants is

any time and show interest.