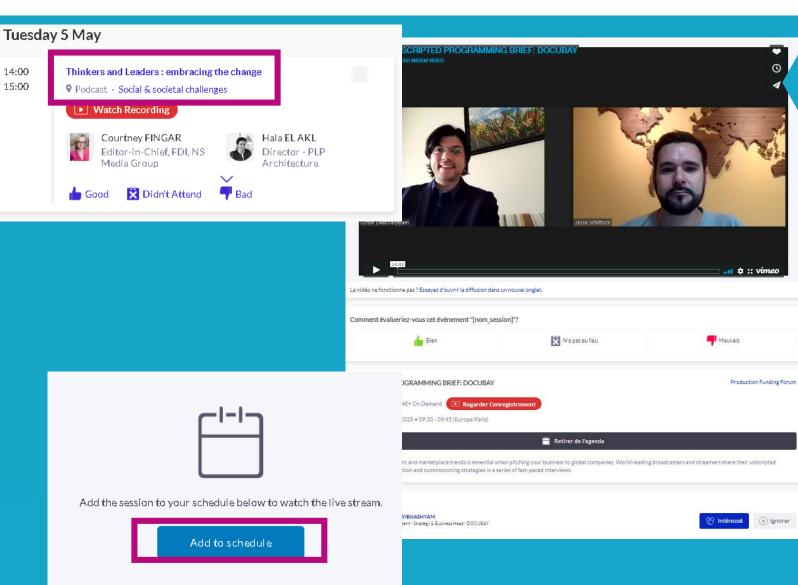

### **Attend a session**

From the "Event Agenda" click on the conference session you would like to watch

To access the session, just click on "Add to Schedule", you will then be able to view the session if it is live or recorded.

**If the session is upcoming**, it will be added in your calendar and you will be reminded by a notification when it starts.