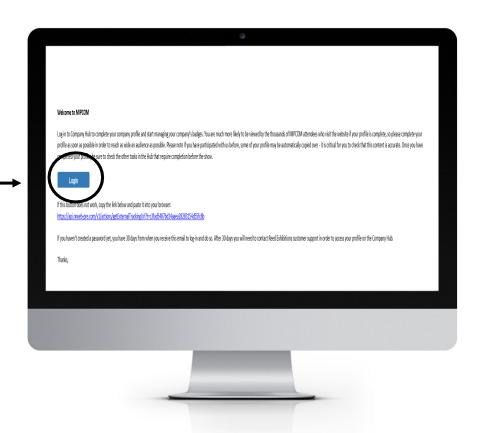

### **HOW TO LOG IN TO YOUR COMPANY SPACE?**

Once your participation is confirmed, you will receive an email from RX Global : <a href="mailto:no-reply@rxglobal.com">no-reply@rxglobal.com</a>
If you have not received it, please contact the <a href="mailto:Help Desk">Help Desk</a>

Click on the link received by email and personalize your password