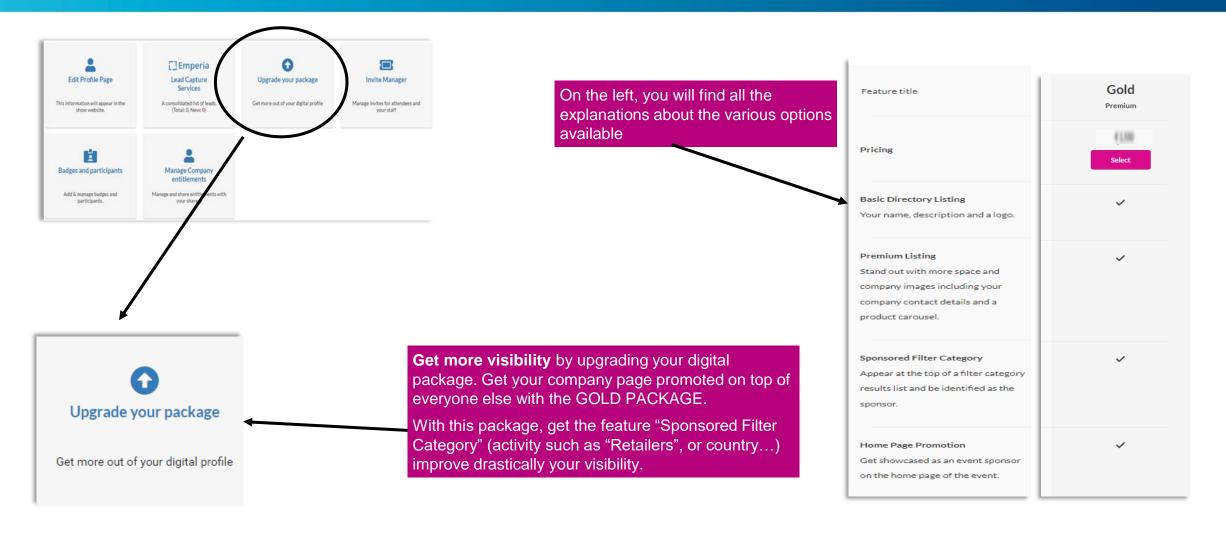

|           |                 |                                               |                                         |                                                                                                 | Carcel Name                            |  |



### **INVITE MANAGER**

### Managing delegates and affiliates' registrations



In this section, you will find the registration links to be sent to the delegates of your stand quota and affiliates



<u>IMPORTANT</u>:

Stand holder must use only Affiliate links (mandatory)



### **INVITE MANAGER**

#### Managing paying affiliates' registrations and your quota







#### YOUR DELEGATES VIEW AND ACTIONS

What does your delegates access on the company hub?





### **UPGRADE YOUR PACKAGE**

Increase your visibility







### **COMPANY DASHBOARD ANALYTICS**





#### Exhibitor Dashboard Analytics

No insights available yet, please check back after sometime.

This page only becomes accessible 90 days before the market.





### **COMPANY DASHBOARD ANALYTICS**







### **NEED ANY ASSISTANCE?**



### Contact our Customer Helpdesk:

• By phone: (+33) 1 47 56 65 00.

Our telephone service is open from Monday to Friday, 9am to 6pm CET.

By form

Read the FAQ