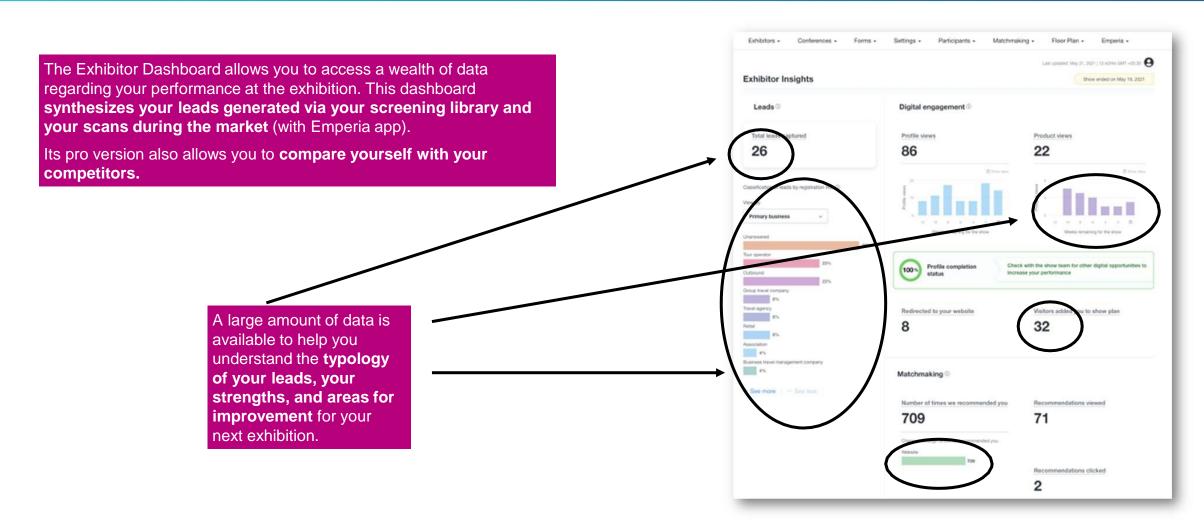

|  |



### **INVITE MANAGER**

### Managing delegates and affiliates' registrations



In this section, you will find the registration links to be sent to the delegates of your stand quota and affiliates



<u>IMPORTANT</u>:

Stand holder must use only Affiliate links (mandatory)



### **INVITE MANAGER**

#### Managing paying affiliates' registrations and your quota







#### YOUR DELEGATES VIEW AND ACTIONS

What does your delegates access on the company hub?





### **UPGRADE YOUR PACKAGE**

Increase your visibility







### **COMPANY DASHBOARD ANALYTICS**





#### Exhibitor Dashboard Analytics

No insights available yet, please check back after sometime.

This page only becomes accessible 90 days before the market.





### **COMPANY DASHBOARD ANALYTICS**







### **NEED ANY ASSISTANCE?**



### Contact our Customer Helpdesk:

• By phone: (+33) 1 47 56 65 00.

Our telephone service is open from Monday to Friday, 9am to 6pm CET.

By form

Read the FAQ