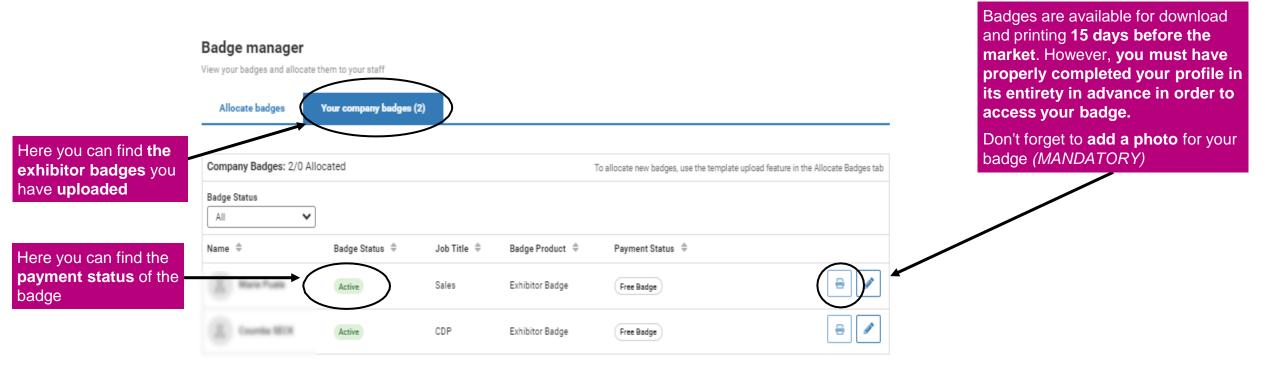

### **MANAGE YOUR COMPANY BADGES**

Managing delegates registrations in your stand quota

### **MANAGE YOUR COMPANY BADGES**

| Badge manager View your badges and alloca                                                                       |                     |           |                 |                                               |                                         |                                                                                                 |                                        |  |
|-----------------------------------------------------------------------------------------------------------------|---------------------|-----------|-----------------|-----------------------------------------------|-----------------------------------------|-------------------------------------------------------------------------------------------------|----------------------------------------|--|
| Allocate badges                                                                                                 | Your company badges | (2)       |                 |                                               |                                         |                                                                                                 |                                        |  |
| Company Badges: 2/0 Allocated  To allocate new badges, use the template upload feature in the Badge Status  All |                     |           |                 | To allocate new badges, use the template uplo | oad feature in the Allocate Badges tab  | you modify the badge, you will <b>ne</b>                                                        |                                        |  |
| Name \$                                                                                                         | Badge Status 💠      | Job Title | Badge Product   | Payment Status 💠                              |                                         |                                                                                                 | to re-print as the previous one valid. |  |
| (E) Norton                                                                                                      | Active              | Sales     | Exhibitor Badge | Free Badge                                    |                                         |                                                                                                 |                                        |  |
| (E) Santa RES                                                                                                   | Active              | CDP       | Exhibitor Badge | Free Badge                                    | <b>a</b>                                |                                                                                                 |                                        |  |
|                                                                                                                 |                     |           |                 |                                               |                                         |                                                                                                 |                                        |  |
|                                                                                                                 |                     |           |                 |                                               |                                         |                                                                                                 |                                        |  |
|                                                                                                                 |                     |           |                 |                                               | ▲ Once a testige is settled, a new vers | ▲ Over a tadge is relied, a new version will be created. The previous tadge will be shaddwated. |                                        |  |
|                                                                                                                 |                     |           |                 |                                               | Firel name                              | Job Hite                                                                                        |                                        |  |
|                                                                                                                 |                     |           |                 |                                               | Simon                                   | Total                                                                                           |                                        |  |
|                                                                                                                 |                     |           |                 |                                               | Surrame                                 | trac                                                                                            |                                        |  |
|                                                                                                                 |                     |           |                 |                                               | Butting Seats                           | station commitgeniture                                                                          |                                        |  |
|                                                                                                                 |                     |           |                 |                                               |                                         |                                                                                                 | Carcel Name                            |  |