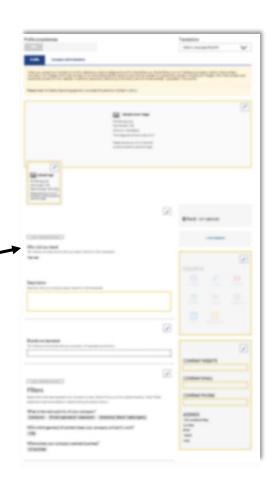

### **EDIT MY PROFILE**

The profile editing section is made up of two parts, one dedicated to **editing your company profile**, the other to **managing/adding other administrators from your company**.

## **EDIT MY PROFILE - PROFILE TAB**

Please **complete your company profile** with as many details as possible!

Logo, description, cover image... **Boost your business opportunities!** 