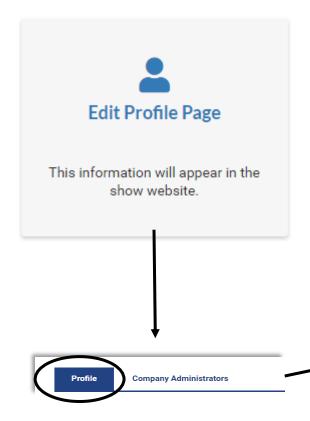

### **EDIT MY PROFILE**

The profile editing section is made up of two parts, one dedicated to **editing your company profile**, the other to **managing/adding other administrators from your company**.

### **EDIT MY PROFILE - COMPANY ADMINISTRATOR TAB**