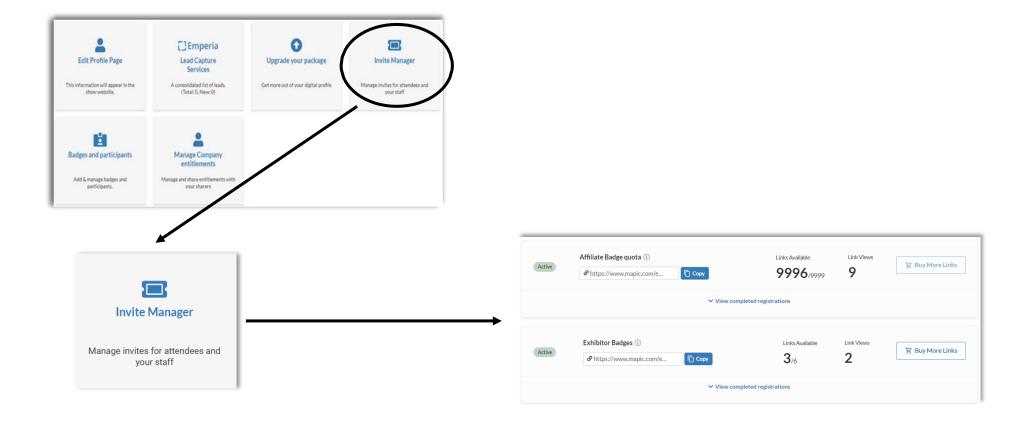

### **INVITE MANAGER**

### Managing delegates and affiliates' registrations

In this section, you will find the registration links to be sent to the delegates of your stand quota and affiliates

<u>IMPORTANT</u>:

Stand holder must use only Affiliate links (mandatory)

#### Managing paying affiliates' registrations and your quota