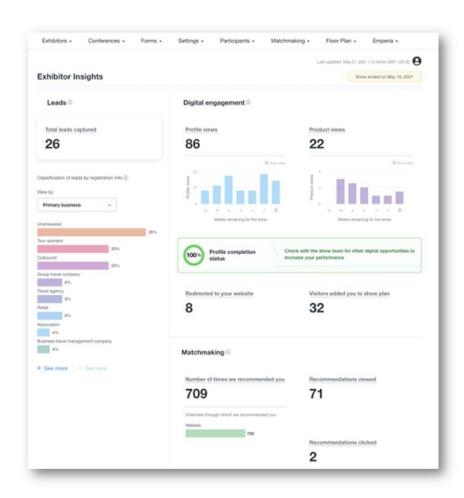

| Carcel Name                            |  |



### **INVITE MANAGER**

### Managing delegates and affiliates' registrations



In this section, you will find the registration links to be sent to the delegates of your stand quota and affiliates



<u>IMPORTANT</u>:

Stand holder must use only Affiliate links (mandatory)



### **INVITE MANAGER**

#### Managing paying affiliates' registrations and your quota







#### YOUR DELEGATES VIEW AND ACTIONS

What does your delegates access on the company hub?





### **UPGRADE YOUR PACKAGE**

Increase your visibility







### **COMPANY DASHBOARD ANALYTICS**





#### Exhibitor Dashboard Analytics

No insights available yet, please check back after sometime.

This page only becomes accessible 90 days before the market.





### **COMPANY DASHBOARD ANALYTICS**







### **NEED ANY ASSISTANCE?**



### Contact our Customer Helpdesk:

• By phone: (+33) 1 47 56 65 00.

Our telephone service is open from Monday to Friday, 9am to 6pm CET.

By form

Read the FAQ