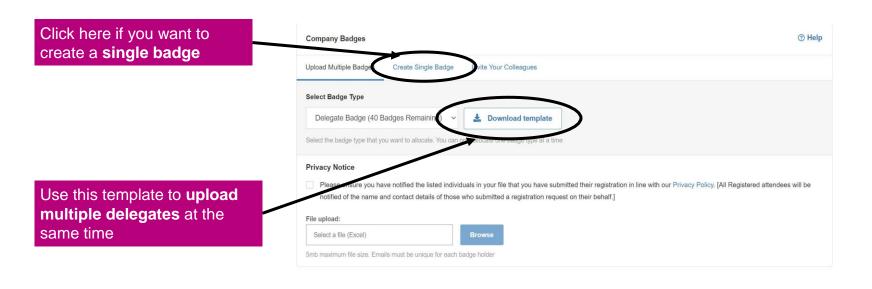

### **MANAGE YOUR COMPANY BADGES**

Managing delegates registrations in your stand quota

### **MANAGE YOUR COMPANY BADGES**

| Badge manager View your badges and alloca                                                                       |                     |           |                 |                                               |                                         |                                                                                                 |                                        |  |
|-----------------------------------------------------------------------------------------------------------------|---------------------|-----------|-----------------|-----------------------------------------------|-----------------------------------------|-------------------------------------------------------------------------------------------------|----------------------------------------|--|
| Allocate badges                                                                                                 | Your company badges | (2)       |                 |                                               |                                         |                                                                                                 |                                        |  |
| Company Badges: 2/0 Allocated  To allocate new badges, use the template upload feature in the Badge Status  All |                     |           |                 | To allocate new badges, use the template uplo | oad feature in the Allocate Badges tab  | you modify the badge, you will <b>ne</b>                                                        |                                        |  |
| Name \$                                                                                                         | Badge Status 💠      | Job Title | Badge Product   | Payment Status 💠                              |                                         |                                                                                                 | to re-print as the previous one valid. |  |
| (E) Norton                                                                                                      | Active              | Sales     | Exhibitor Badge | Free Badge                                    |                                         |                                                                                                 |                                        |  |
| (E) Santa RES                                                                                                   | Active              | CDP       | Exhibitor Badge | Free Badge                                    | <b>a</b>                                |                                                                                                 |                                        |  |
|                                                                                                                 |                     |           |                 |                                               |                                         |                                                                                                 |                                        |  |
|                                                                                                                 |                     |           |                 |                                               |                                         |                                                                                                 |                                        |  |
|                                                                                                                 |                     |           |                 |                                               | ▲ Once a testige is settled, a new vers | ▲ Over a tadge is relied, a new version will be created. The previous tadge will be shaddwated. |                                        |  |
|                                                                                                                 |                     |           |                 |                                               | Firel name                              | Job Hite                                                                                        |                                        |  |
|                                                                                                                 |                     |           |                 |                                               | Simon                                   | Total                                                                                           |                                        |  |
|                                                                                                                 |                     |           |                 |                                               | Surrame                                 | trac                                                                                            |                                        |  |
|                                                                                                                 |                     |           |                 |                                               | Butting Seats                           | station commitgeniture                                                                          |                                        |  |
|                                                                                                                 |                     |           |                 |                                               |                                         |                                                                                                 | Carcel Name                            |  |