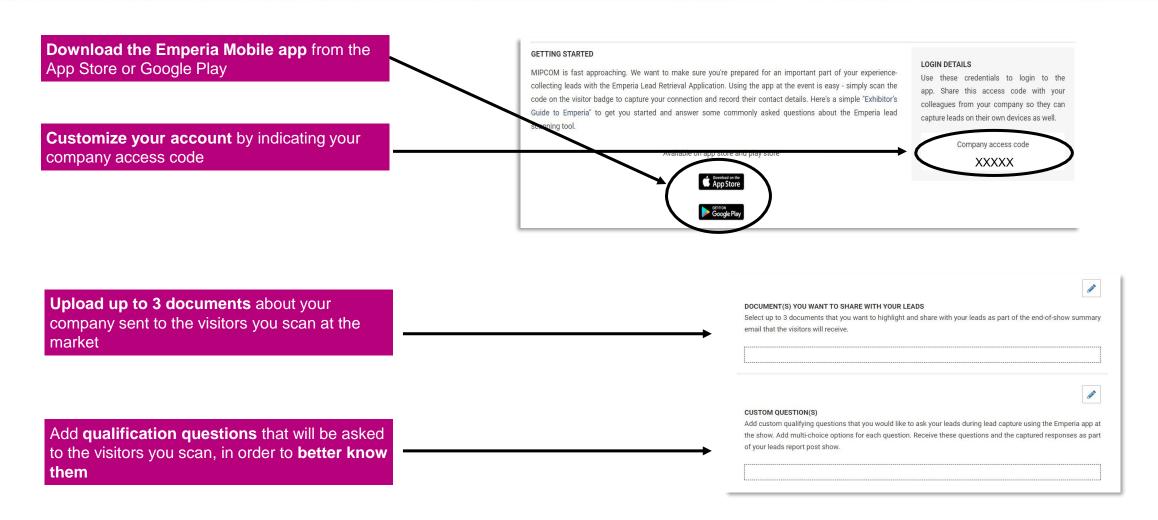

### **EMPERIA: THE LEAD GENERATION SOLUTION**

#### **EMPERIA: THE LEAD GENERATION SOLUTION**

Mobile App to scan visitors' badge at the market

### **EMPERIA: THE LEAD GENERATION SOLUTION**

Download your leads

| EMPERIA                                                                                                        |               |                |
|----------------------------------------------------------------------------------------------------------------|---------------|----------------|
| DOWNLOAD LEAD REPORT  Download your consolidated leads in the format of your choice  Total Leads 0 New Leads 0 | <b>≜</b> .CSV | <b>≛</b> .XLSX |

Download the full list of all your online leads and scanned contacts in 1 report available in .csv or .xlsx format