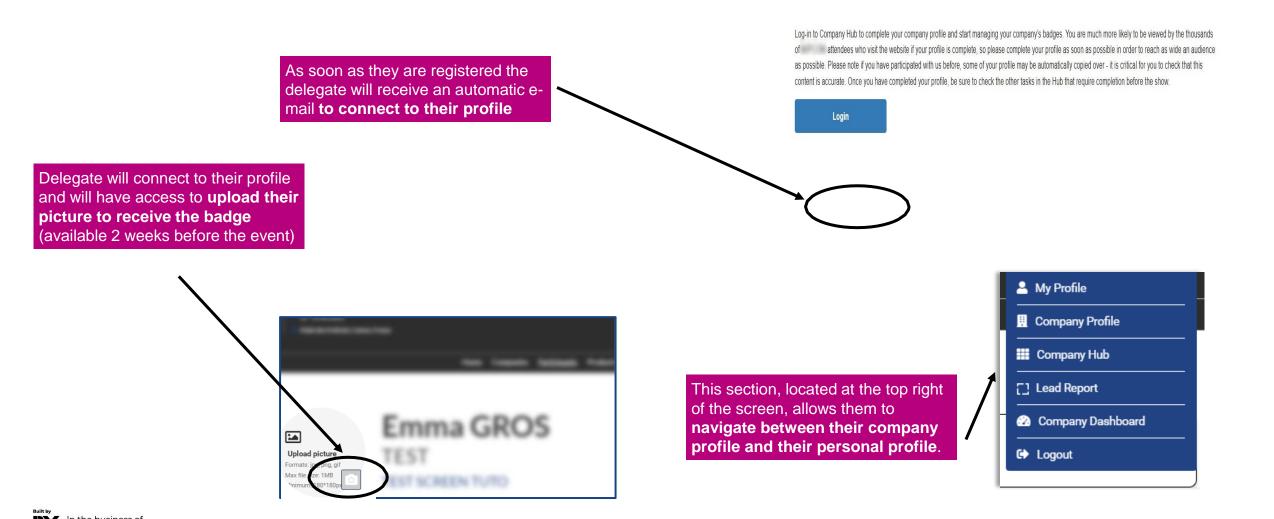

#### YOUR DELEGATES VIEW AND ACTIONS

What does your delegates access on the company hub?