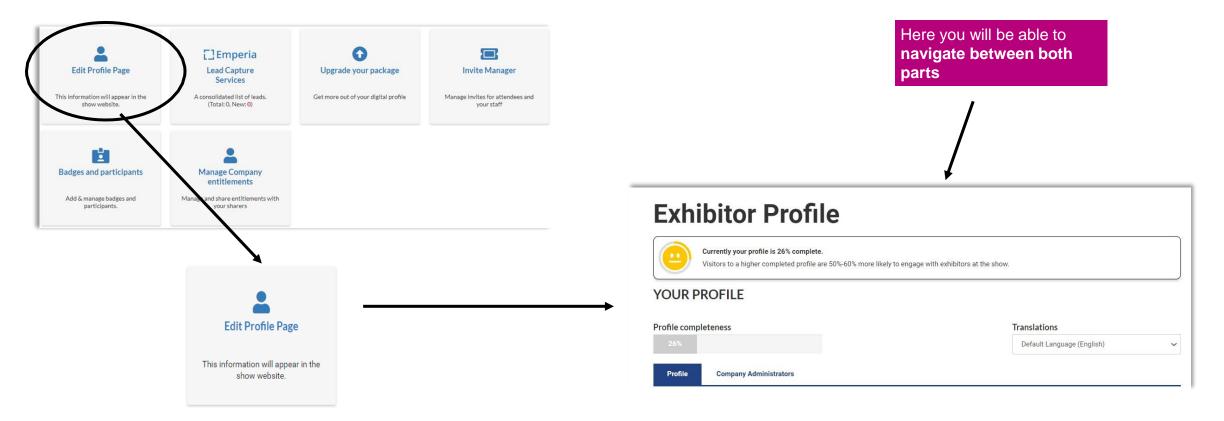

### **EDIT MY PROFILE**

The profile editing section is made up of two parts, one dedicated to **editing your company profile**, the other to **managing/adding other administrators from your company**.

## **EDIT MY PROFILE - PROFILE TAB**

Please **complete your company profile** with as many details as possible!

Logo, description, cover image... **Boost your business opportunities!** 

### **EDIT MY PROFILE - COMPANY ADMINISTRATOR TAB**