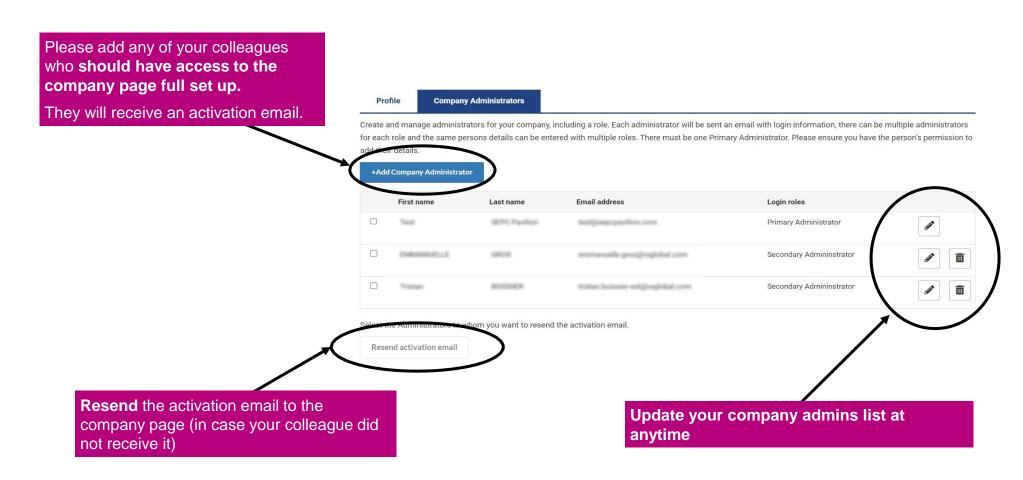

❖ Primary administrator: The main contact in your company to prepare the market who has access to the company page, receive Emperia lead notifications, register exhibitor delegates, invite affiliates and add other secondary administrators. Once added, secondary administrators can have the same rights as the primary one (unlimited additional secondary admins).

### **EDIT MY PROFILE - COMPANY ADMINISTRATOR TAB**