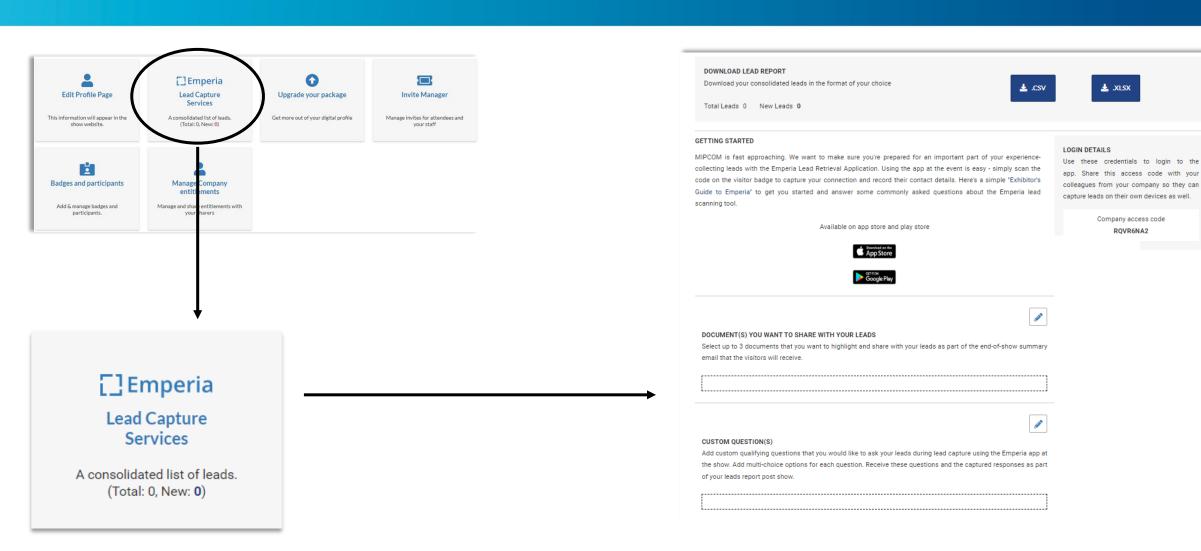

### **EMPERIA: THE LEAD GENERATION SOLUTION**

#### **EMPERIA: THE LEAD GENERATION SOLUTION**

Mobile App to scan visitors' badge at the market

### **EMPERIA: THE LEAD GENERATION SOLUTION**

Download your leads

| EMPERIA                                                                                                        |               |                |
|----------------------------------------------------------------------------------------------------------------|---------------|----------------|
| DOWNLOAD LEAD REPORT  Download your consolidated leads in the format of your choice  Total Leads 0 New Leads 0 | <b>≜</b> .CSV | <b>≛</b> .XLSX |

Download the full list of all your online leads and scanned contacts in 1 report available in .csv or .xlsx format