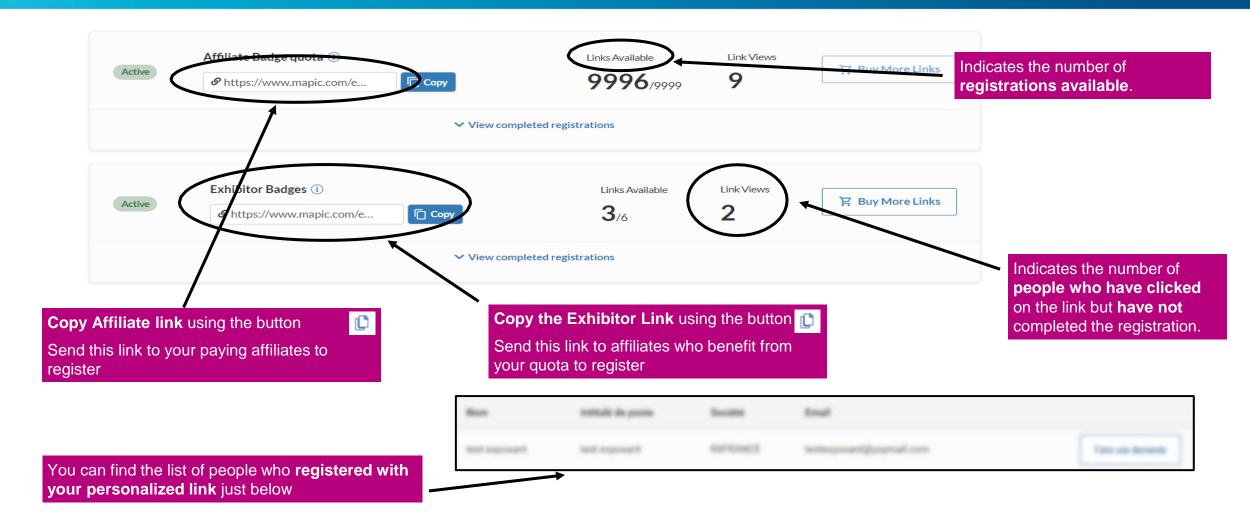

### Managing delegates and affiliates' registrations

In this section, you will find the registration links to be sent to the delegates of your stand quota and affiliates

<u>IMPORTANT</u>:

Stand holder must use only Affiliate links (mandatory)

#### Managing paying affiliates' registrations and your quota