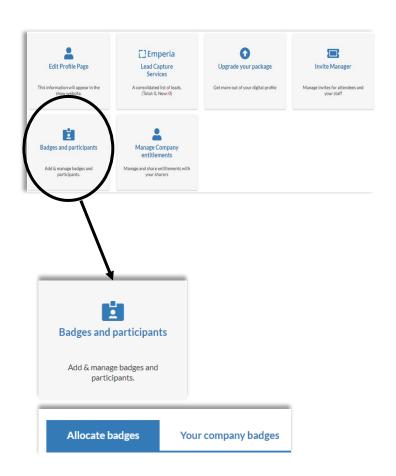

### **MANAGE YOUR COMPANY BADGES**

Managing delegates registrations in your stand quota