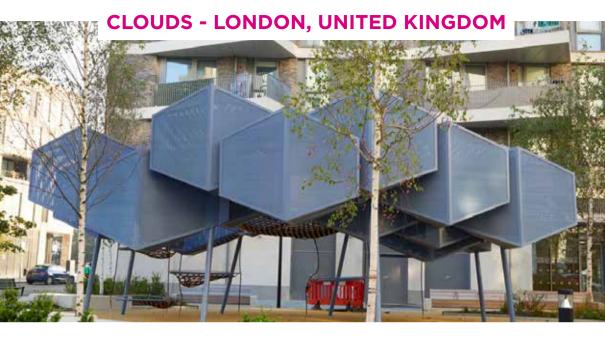

## ceeplay

The true marvel of this playground unfolds above our heads. Gazing skyward, you'll see a mesmerizing labyrinth of clouds, interconnected like a mystical puzzle. These 29 pods suspended in the air are more than just platforms; they are gateways to boundless adventures. Children, like nimble acrobats, traverse this cloudy maze, their imaginations weaving stories with every step.