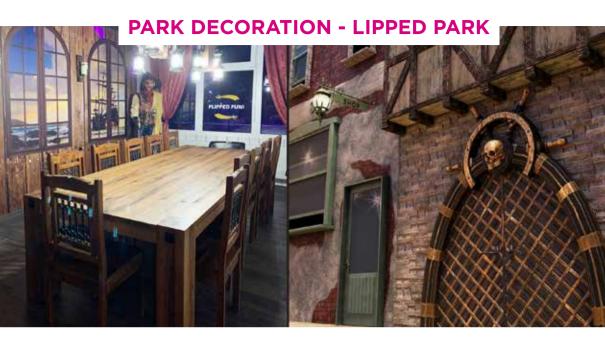

Justin's Design

Company country

Germany

Launching date

July 2022

Presented by Park Lipped - Singen

Website www.justins-design.de

Lipped Park in Singen focused on the creation of a unique pirate world. The focal point was the imaginative design of spaces and the recreation area, aiming to immerse visitors in a captivating atmosphere. A crucial aspect of this endeavor was the careful selection of figures that aligned with the pirate theme, contributing to the creation of an authentic and appealing environment.