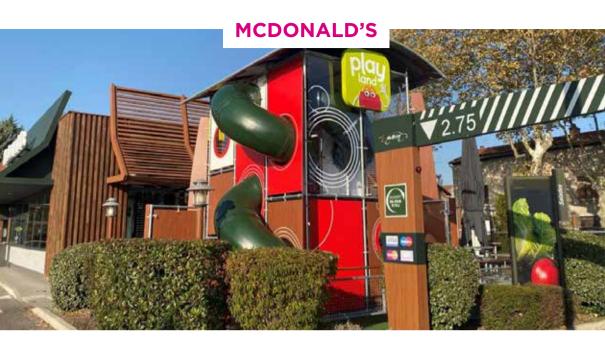

Every year we supply more than 300 playgrounds to McDonald's around the world.

We supply not only their outdoor playgrounds but also their indoor playgrounds.

As space is very important in the QSR business, we have developed a range from  $10m^2$  to  $100m^2$ .

McDonald's creates 'lasting memories' for families in their restaurants and we are happy that our playgrounds contribute to this.

Greenspan

Company country **UK** 

Launching date

February 2023

Presented by