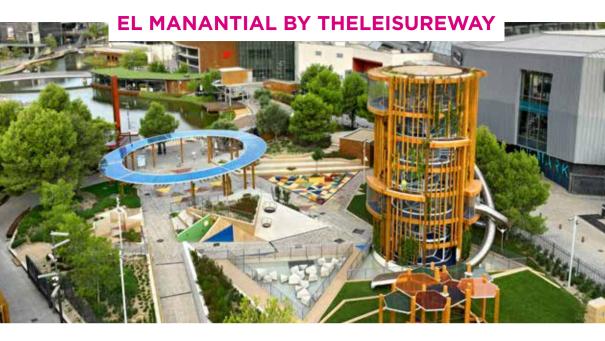

theleisureway SL

Company country
Spain

Launching date

September 2023

Presented by

theleisureway

Website

www.theleisureway.com

Number of openings as of today and where?

1 Opening, Spain

Number of sqm or m<sup>2</sup> required 1,000 sqm

Number of visitors expected by year 3,000,000 people

Theleisureway's design transformed the intervention area at the Puerto Venecia mall into a remarkable outdoor family destination. Spanning over 1,000 sqm, the innovative approach activated the outdoor customer journey, seamlessly integrating a unique leisure solution. The creation of a green oasis provided comfort, human scale, and freshness year-round.

The project aimed to revitalize a traffic-free area in a key location in the shopping center, turning it into an attractive leisure area for all audiences. It has several zones, an event area with an amphitheater, a lively children's play area, a challenging cave, a shaded forest with colorful steps and ropes and a waterfall tower with exciting slides and lookout balconies. The integration with the existing mall design was seamless, preserving its aesthetics while introducing an attractive, weather-protected space for visitors to enjoy.