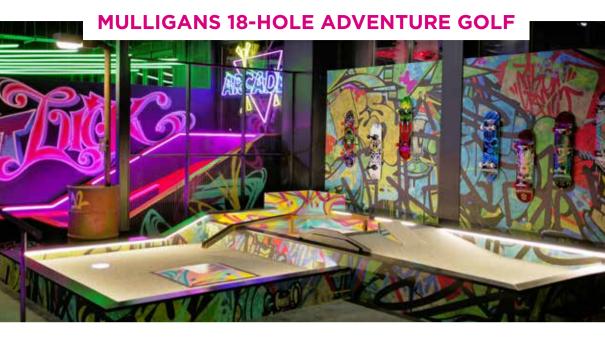

Greenspan Projects Ltd

Website

https://mrmulligan.com/norwich

Number of sqm or m<sup>2</sup> required 900m<sup>2</sup>

Average cost of the concept **£800k** 

Number of visitors expected by year 40,000

Introducing a unique 18-hole indoor adventure golf course at Norwich's Riverside Park, hosted by Mulligans. Greenspan Projects has crafted an immersive experience, seamlessly blending nostalgic themes, pop culture, and arcade fun. From surprising elements like putting into a sink to encountering giant teddy bears and claw machines, this course defies convention.

Featuring dynamic elements like film sets, movable arcade games, and a real Harley-Davidson, playability and enhanced competitiveness is key with strategic prop placement and special effects lighting. Families can enjoy the course during the day, while evenings offer a lively social scene with beverages and digital scoring for seamless tracking. The layout maximizes space, with easy access from the central bar.

Theming and design were meticulously developed, ensuring an immersive journey through imaginative worlds. This project has been a thrilling creative endeavor, in collaboration with Adventure Leisure, promising an unforgettable experience for visitors.