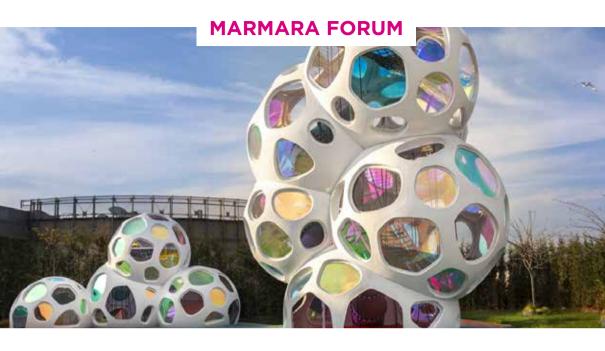

## ceeplay

Fantastic play cloud structures have arisen in the city of Istanbul. They are the iconic landmarks of a new open-air playground on the roof park of Marmara Forum, a shopping centre in the Bakirköy district. The windows of the clouds magically change colours as daylight changes throughout the day.