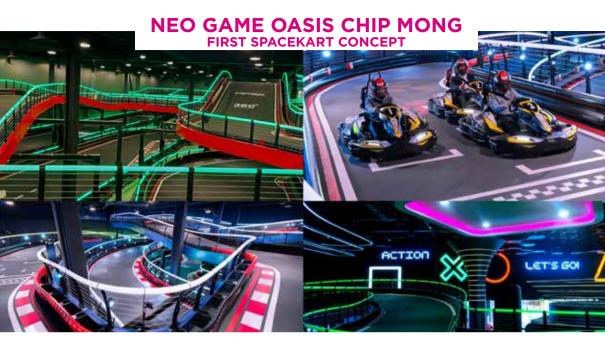

#### Number of visitors expected by year

1,300,000 visitors per year min, Strong differentiation factor that increased footfall in shopping mall by 30%

Neo Game Oasis is the first indoor karting track in the Southeast Asian region, offering an exciting new karting attraction that will drive traffic to the mall. Our challenge was to provide the best driving experience for a premium retail developer in Asia and optimise the space like never before.

"Based on our vision to become a leading retail developer and build the most prestigious shopping destinations in Asia, we chose an attraction that will draw crowds. Our goal was to place it in the heart of the mall, where visitors often queue for hours to experience this amazing track," said Ly Sok Chheng, general manager of Chip Mong Retail.